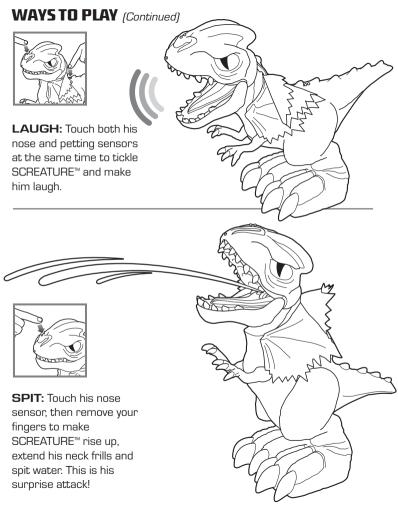

#### **WAYS TO PLAY**

With a playful yet *biting* personality, SCREATURE™ is one feisty predator! Are you tough enough to tame him? Or will he shower you with his surprise attack?

GUARD MODE: Touch and hold his nose sensor for 3 or more seconds, then remove your fingers and SCREATURE™ will rear up and stand guard. If he senses any motion near him, he will roar and spit water. Touch either his petting or nose sensor to de-activate GUARD MODE